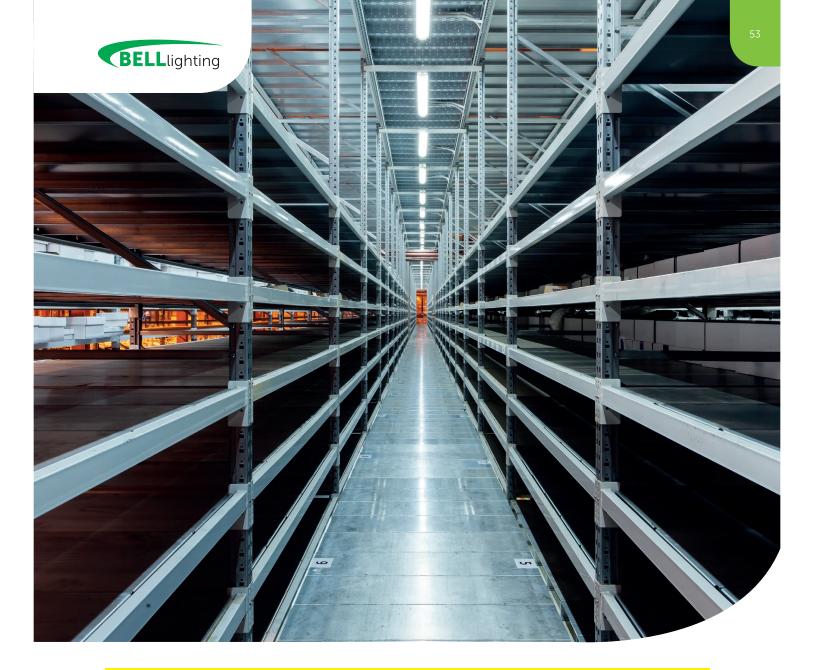

## LED Integrated CCT Anti Corrosive Batten

- Combines the reliability of the Dura Batten with the added CCT & wattage switchable functionality
- Plug in emergency packs, Microwave and PIR on/off sensors create a very stock friendly solution for wholesalers and contractors alike
- The ideal replacement for Single/Twin Fluorescent T8 and T5 Fixtures
- Special high light transmission frosted polycarbonate diffuser for smooth uniform dimming
- Perfect for all commercial environments
- Tool-free termination
- Suitable for BESA Box mounting