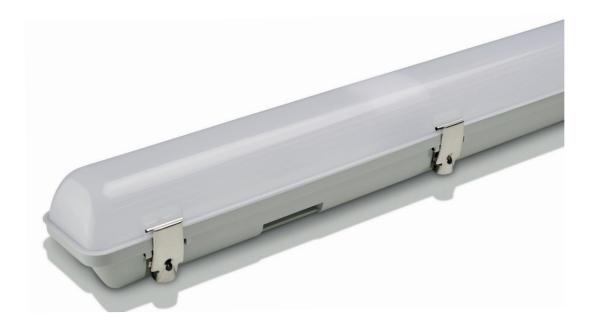

## LED Integrated CCT Anti Corrosive Batten

- Combines the reliability of the Dura Batten with the added CCT & wattage switchable functionality
- Plug in emergency packs, Microwave and PIR on/off sensors create a very stock friendly solution for wholesalers and contractors alike
- The ideal replacement for Single/Twin Fluorescent T8 and T5 Fixtures
- Special high light transmission frosted polycarbonate diffuser for smooth uniform dimming
- Perfect for all commercial environments
- Tool-free termination
- Suitable for BESA Box mounting